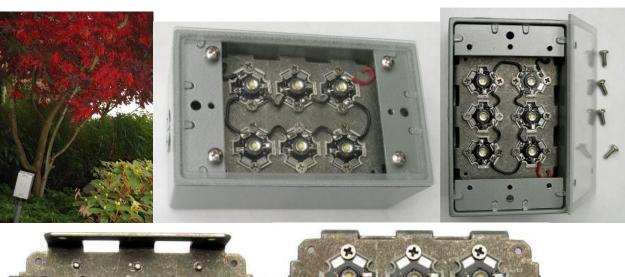

# **Applications:**

- landscape, area lighting, architectural lighting
- Instrumentation, meters, display enclosure

# DO NOT STARE DIRECTLY INTO THE LED

LLK-01 kit installed with various LED arrays and meters.