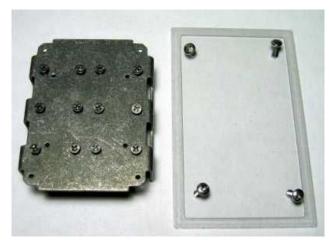

# LLK-02 LED Lighting/Meter Heatsink Plate Kit

The LLK-02 LED lighting/meter heatsink plate kit is specifically designed for mounting high power, startype LEDs for use with a metal box. The mounting bolts allow for easy LED mounting without glue and to provide a constant pressure on the LED for good heat transfer. The kit is best used with a single-gang, diecast Thomas & Betts Red Dot Series IH type dry-tite universal box (readily available) to provide a rugged and sealed lighting unit. The aluminum bracket fits snug against the die-cast box sides to provide maximum heat transfer to the surrounding. The tough, clear Lexan window provides protection against the weather and impact attacks. The assembled unit provides maximum performance and flexibility for various LED applications indoors or outdoors as well as mounting instrumentation or other electronic products such as meters and displays.

## **Specifications:**

LLK-02 LED lighting kit:

BP-LL-01 metal plate assembly:

Dimension: 2.57" (W) x 3.30" (L) x 0.75" (H) Material: 14 gauge aluminum (~1/16")

Finish: Tumbled (grey)

Hardware: 4-40 flat head SS machine bolts

WC-LL-01 Window assembly:

Dimension: 2.85" (W) x 4.60" (L) x 1/8" thick

with 1/16" undercut at outer edges

Material: 1/8" clear Lexan

Hardware: 6-32 pan head SS machine bolts

Optional accessories:

Heatsink: TO-220 type. 15W with added heatsinks. Enclosure: Die-cast single-gang electrical box or similar