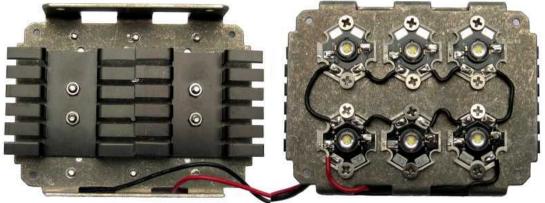

# LLK-02 LED Lighting/Meter Heatsink Plate Kit

The LLK-02 LED lighting/meter heatsink plate kit is specifically designed for mounting high power, startype LEDs for use with a metal box. The mounting bolts allow for easy LED mounting without glue and to provide a constant pressure on the LED for good heat transfer. The kit is best used with a single-gang, diecast Thomas & Betts Red Dot Series IH type dry-tite universal box (readily available) to provide a rugged and sealed lighting unit. The aluminum bracket fits snug against the die-cast box sides to provide maximum heat transfer to the surrounding. The tough, clear Lexan window provides protection against the weather and impact attacks. The assembled unit provides maximum performance and flexibility for various LED applications indoors or outdoors as well as mounting instrumentation or other electronic products such as meters and displays.

LEDs: High power. 6x high power star-type.

10W max. Onstate LI90 LED array. LED light collimator (lens) and holder

LED lens: Meters/

Displays: 3"x2" up to 0.75" height.

# DO NOT STARE DIRECTLY INTO THE LED

LLK-01 kit installed with various LED arrays and meters.