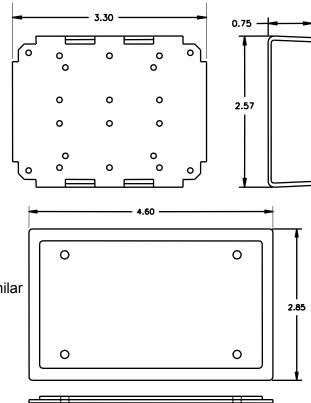

## **Specifications:**

LLK-02 LED lighting kit:

BP-LL-01 metal plate assembly:

Dimension: 2.57" (W) x 3.30" (L) x 0.75" (H) Material: 14 gauge aluminum (~1/16")

Finish: Tumbled (grey)

Hardware: 4-40 flat head SS machine bolts

WC-LL-01 Window assembly:

Dimension: 2.85" (W) x 4.60" (L) x 1/8" thick

with 1/16" undercut at outer edges

Material: 1/8" clear Lexan

Hardware: 6-32 pan head SS machine bolts

Optional accessories:

Heatsink: TO-220 type. 15W with added heatsinks. Enclosure: Die-cast single-gang electrical box or similar