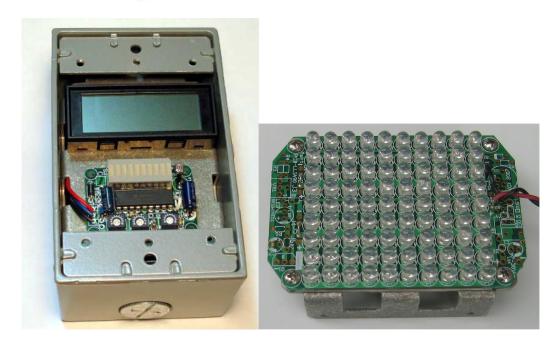

# LLK-02 LED Lighting/Meter Heatsink Plate Kit

The LLK-02 LED lighting/meter heatsink plate kit is specifically designed for mounting high power, startype LEDs for use with a metal box. The mounting bolts allow for easy LED mounting without glue and to provide a constant pressure on the LED for good heat transfer. The kit is best used with a single-gang, diecast Thomas & Betts Red Dot Series IH type dry-tite universal box (readily available) to provide a rugged and sealed lighting unit. The aluminum bracket fits snug against the die-cast box sides to provide maximum heat transfer to the surrounding. The tough, clear Lexan window provides protection against the weather and impact attacks. The assembled unit provides maximum performance and flexibility for various LED applications indoors or outdoors as well as mounting instrumentation or other electronic products such as meters and displays.

LEDs: High power. 6x high power star-type.

10W max. Onstate LI90 LED array. LED light collimator (lens) and holder

LED lens: Meters/

Displays: 3"x2" up to 0.75" height.

# DO NOT STARE DIRECTLY INTO THE LED

LLK-01 kit installed with various LED arrays and meters.